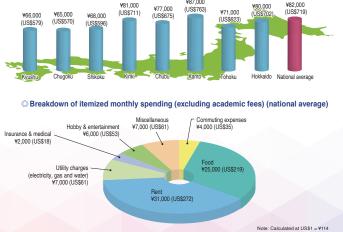

## »Living Expenses

Living expenses in Fukuoka is approximately 66,000 JPY (USD 601 \*1) per month.

This is lower than national average of 82,000 JPY (USD 746\*1) per month.

Note: Calculated at US\$1 = ¥114 Source: Lifestyle Survey of Privately Financed International Students 2015 (JASSO)